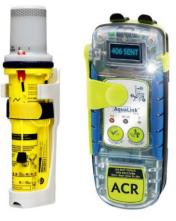

New gas detection instruments and spare parts (filters, sensors, pumps, tubing, etc.) are available from our warehouse in Latvia, Estonia and Lithuania.

In cooperation with ACR our company added Electronic Survival Products and GMDSS equipment

to the list of stores and services we offer in Baltic region. We supply leisure and commercial shipping

- products • EPIRBs
- EPIRB accessories

- Survival products
- SART
- Personal locator beacons

New Electronic Survival Products and spare parts (batteries, HRUs, cases and fastenings) are available from our warehouses in Latvia, Estonia and Lithuania.