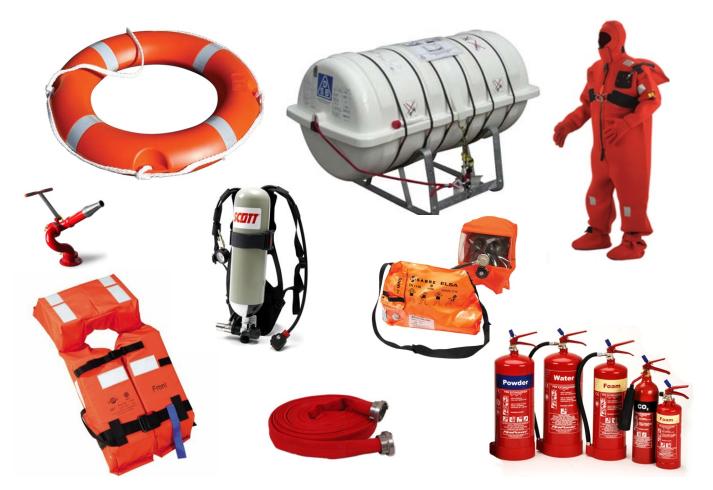

### SALES OF LIFE-SAVING, FIRE-FIGHTING EQUIPMENT

Harbour Enterprise Group of Companies dispose permanent stock of goods and materials at our warehouses which are absolutely necessary for efficient supply of merchant and navy vessels. All the products we deliver to our Clients meet International Standards' requirements, requirements of SOLAS Convention, IMO Resolutions and LSA Code.

We always have in stock at our warehouses in Riga, Liepaja and Tallinn up-to-date life-saving equipment produced by first-rate European manufacturers

- Liferafts and components
- Individual rescue facilities (lifebuoys, lifejackets, immersion suits and components)
- Pyrotechnics and signal facilities
- Portable fire-extinguishers (powder, foam, Co2)
- Medical oxygen equipment
- Breathing apparatuses
- Fireman outfit
- Foam concentrates and other fire-fighting substances
- Pilot / Embarcation ladders