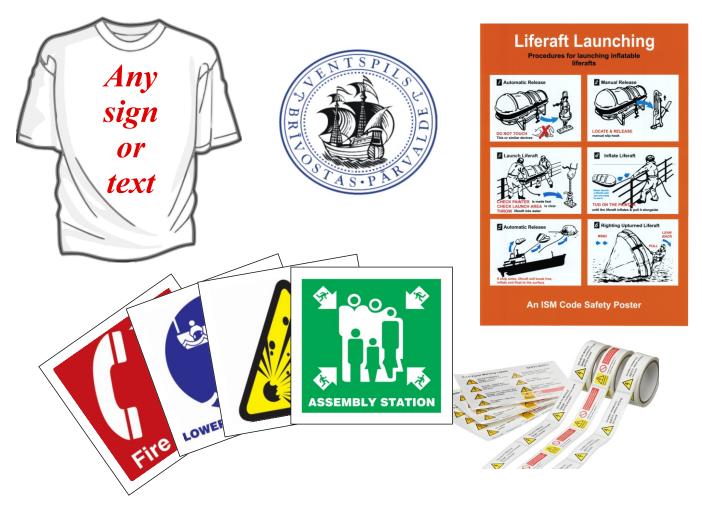

### **IMO SAFETY SIGNS**

Highly skilled and experienced staff is employed by Harbour Enterprise Group of Companies . We are ready to meet the challenges set by our Clients quickly and at the earliest possible dates. All signs, labels, posters, baners and t-shirts are available on Your request.

Harbour Enterprise Group of Companies also producing and supplying merchant and navy vessels with following range of goods

- IMO signs Safety signs
- Labels
- Posters
- Baners
- T-shirts

IS